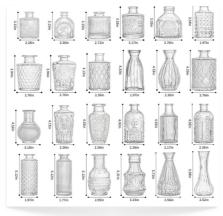

### Accessories

Lomey Dish 6"

Vintage Bud Vases

Elastic Wrist Corsage Band

Wedding Floral Designer